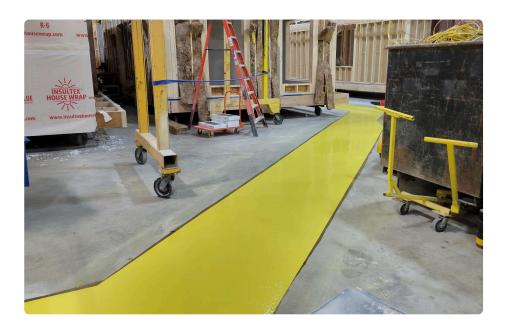

## The Challenge

Northstar Systembuilt, a leading custom home builder, sought to elevate employee safety and upgrade the aesthetic appeal of their shop production area, a crucial space visited by customers monitoring the progress of their homes.

Epoxicote High Build Rapid in Safety Yellow was chosen for its high-performing, glossy finish with a 100% solids epoxy resin formula. This coating offers excellent wear resistance and a bright color so the walkway can stand out. Its easy cleaning properties, coupled with substantial coverage made it an ideal choice for Northstar Systembuilt's aesthetic and durability requirements.

#### **Project Details**

Traffic: High traffic - main forklift paths and walking area for all staff, visitors, and forklifts

Contact a specialist today to chat about your upcoming project so we can help you find the best product for your specific application needs.