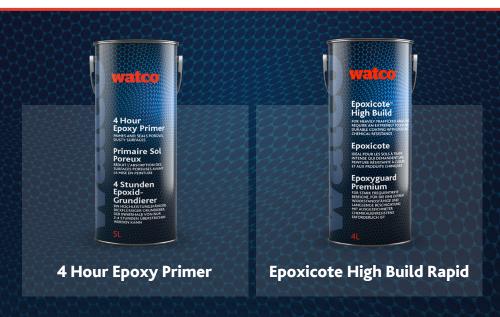

## Why Watco Floors

The 4 Hour Epoxy Primer stood out for its rapid top-coating capability within 4 hours, minimizing downtime and labor costs. Its solvent-free formula, suitable for concrete, ensured maximum adhesion while covering surfaces efficiently.

Epoxicote High Build Rapid in Safety Yellow was chosen for its high-performing, glossy finish with a 100% solids epoxy resin formula. This coating offers excellent wear resistance and a bright color so the walkway can stand out. Its easy cleaning properties, coupled with substantial coverage made it an ideal choice for Northstar Systembuilt's aesthetic and durability requirements.